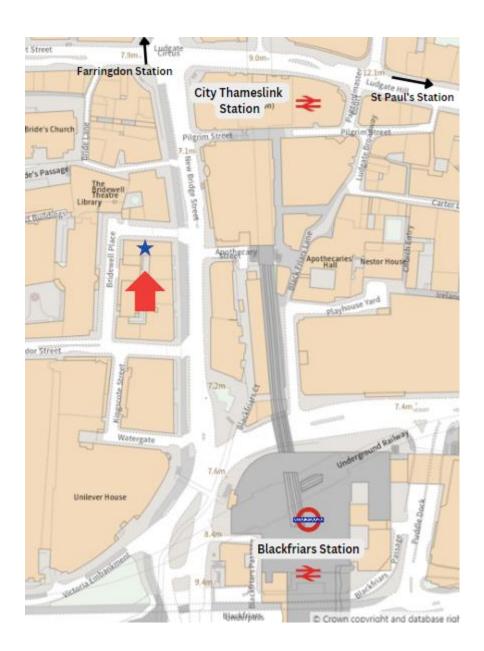

# **Transport Links**

- Blackfriars train and tube station Circle and District lines (5 minutes)
- City Thameslink train station (6 minutes)
- St Paul's tube station Central line (11 minutes)
- Farringdon train and tube station Circle, Hammersmith & City, Metropolitan and Elizabeth line (15 minutes)

Please visit <a href="https://tfl.gov.uk/plan-a-journey/">https://tfl.gov.uk/plan-a-journey/</a> for more information.

# NATIONAL ACCESS & SCAFFOLDING CONFEDERATION LIMITED

Google Maps: <a href="https://goo.gl/maps/YVgEuMVa4ei5wtpk7">https://goo.gl/maps/YVgEuMVa4ei5wtpk7</a>