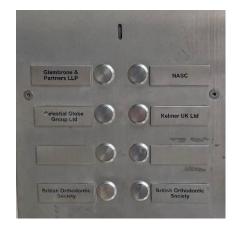

#### On arrival

Please press the "NASC" buzzer to the right of the door to be let in and make your way to the 1<sup>st</sup> or 4<sup>th</sup> floor as required