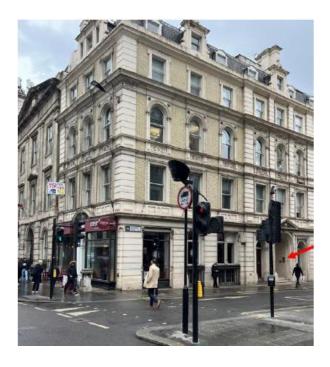

### Office address

4<sup>th</sup> Floor 12 Bridewell Place London EC4V 6AP

# 1st Floor Meeting Room

1<sup>st</sup> Floor 12 Bridewell Place London EC4V 6AP

#### On arrival

Please press the "NASC" buzzer to the right of the door to be let in and make your way to the 1<sup>st</sup> or 4<sup>th</sup> floor as required